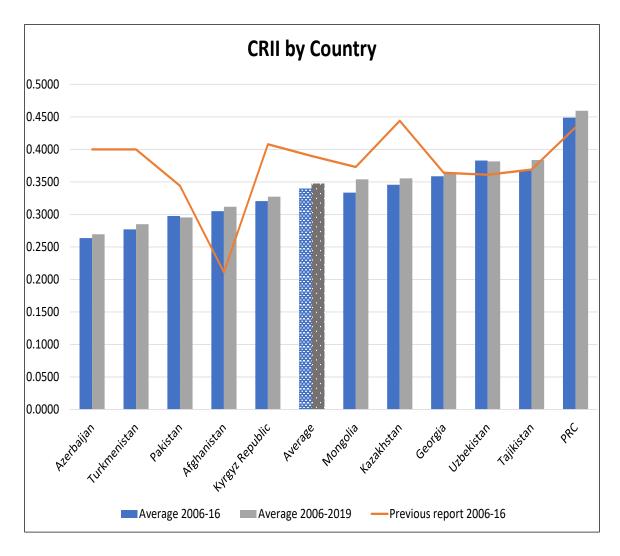

## CRII update results: Lower integration than in the previous report, but increase within the new report