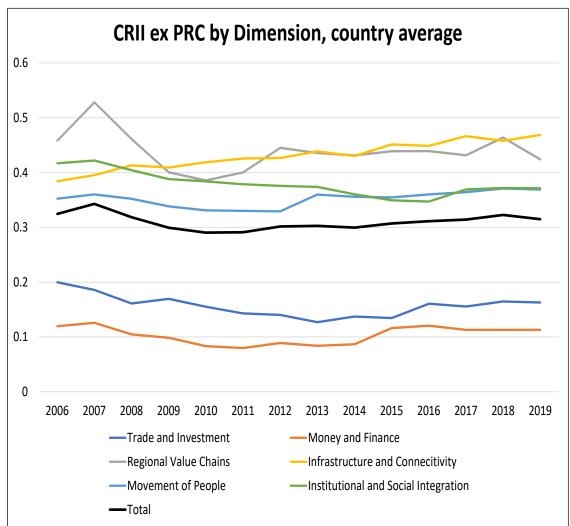

# CRII update results: Highest and increasing integration in Regional Value Chains, lowest and stagnating in Finance