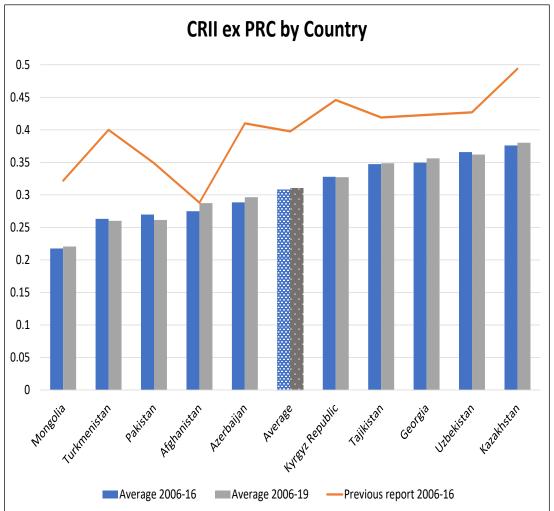

## CRII update results: Lower integration than in the previous report, but increase within the new report