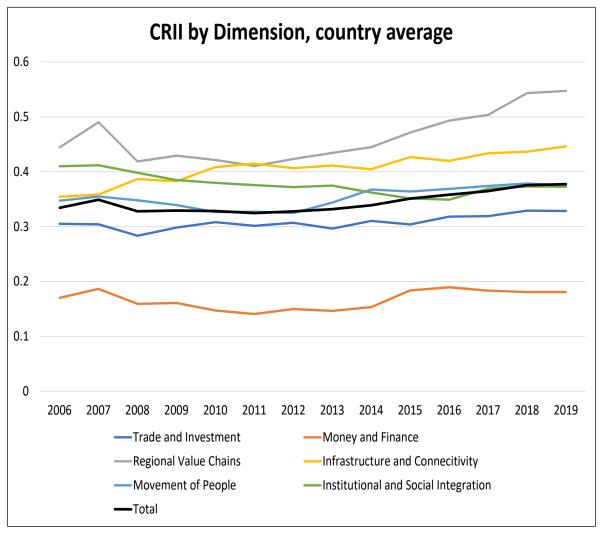

# CRII update results: Highest and increasing integration in Regional Value Chains, lowest and stagnating in Finance